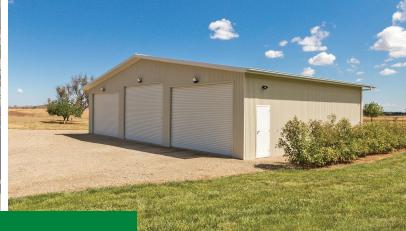

## **CLASSIC EAVES**

Fair Dinkum Sheds makes it straightforward to add eye-catching eave overhangs to give your shed a more architectural look to go with your home. We can upgrade your shed design at the click of a mouse – adding designer looks and weather protection with affordable ease.

## Add style and protection, with eaves.

Our sophisticated design software makes it simple to add pre-engineered eaves to many designs. Your local Fair Dinkum Sheds distributor will assist you to get the look you're after, whether it's to suit a modern monopitch roof or a traditional gable roof design.