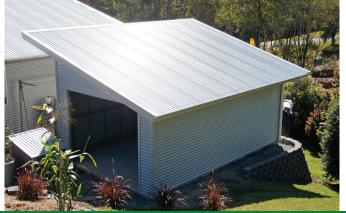

## **CLASSIC EAVES**

Fair Dinkum Sheds makes it straightforward to add eye-catching eave overhangs to give your shed a more architectural look to go with your home. We can upgrade your shed design at the click of a mouse – adding designer looks and weather protection with affordable ease.

## Add style and protection, with eaves.

Our sophisticated design software makes it simple to add pre-engineered eaves to many designs. Your local Fair Dinkum Sheds distributor will assist you to get the look you're after, whether it's to suit a modern monopitch roof or a traditional gable roof design.