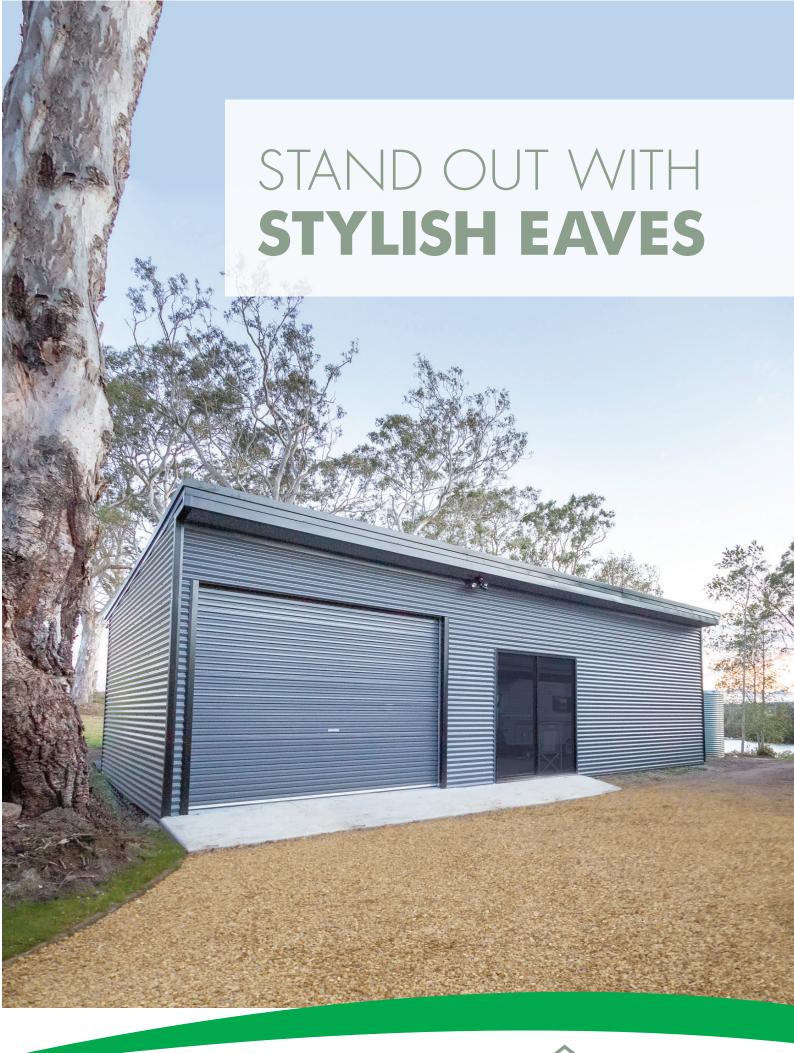

## **CLASSIC EAVES**

Fair Dinkum Sheds makes it straightforward to add eye-catching eave overhangs to give your shed a more architectural look to go with your home. We can upgrade your shed design at the click of a mouse – adding designer looks and weather protection with affordable ease.

## Add style and protection, with eaves.

Our sophisticated design software makes it simple to add pre-engineered eaves to many designs. Your local Fair Dinkum Sheds distributor will assist you to get the look you're after, whether it's to suit a modern monopitch roof or a traditional gable roof design.

Looking for a simple way to elevate the look of your garage or shed?

Stand out, with eaves.