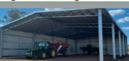

Reg A = \$34,500, Reg B = \$38,000, Reg C = \$43,000

Double Garage

6m x 6m x 2.4m - 2 roller doors Reg A = \$6,920, Reg B = \$7,200, Reg C = \$8,900

4 Post Gable Carport Kits - front in

Reg A = \$5,700, \*post in col Reg B = \$6,200, Reg C = \$6,700